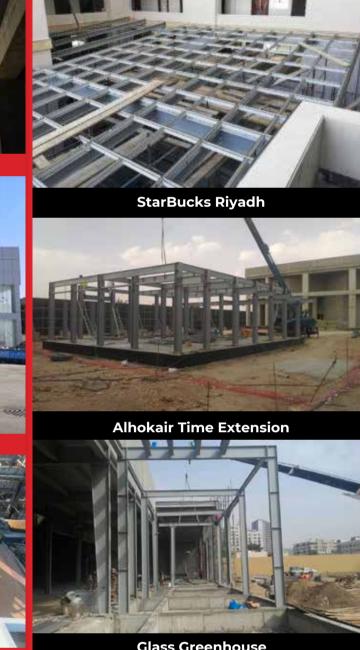

#### www.tqfc.com.sa tilal-q@hotmail.com

2878 Old Makkah Jeddah Rd

- Al Diyafah Dist. Makkah Al Mukarramah 24221 - 7407 Kingdom of Saudi Arabia

**Aldanob Steel Roof** 

**Glass Greenhouse** 

شهادة تسجيل في ضريبة القيمة المضافة